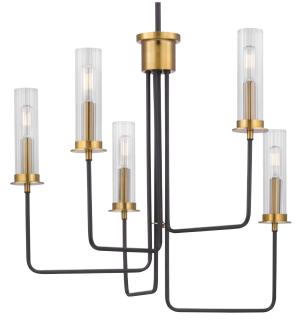

## P400167-143 Rainey

Rainey Collection Five-Light Graphite Clear Fluted Ribbed Glass Modern Chandelier Light

Category: Chandeliers Finish: Graphite (Painted) Construction: Steel Construction Glass/Shade: Clear Fluted Ribbed Glass Shade

canopy covers a standard 4" recessed outlet box: 5.125" W., 0.875" ht., 5.125" depth

Diameter: 24 in Height: 22-1/4 in Overall Ht. W/Chain And Stem: 88-1/2 in

Clear Fluted Ribbed Glass Shade Width: 1-15/16 in Height: 7-1/2 in

| MOUNTING                                     | ELECTRICAL               | LAMPING                              | ADDITIONAL INFORMATION    |
|----------------------------------------------|--------------------------|--------------------------------------|---------------------------|
| Ceiling Stem Hung with 6 links of chain      | Prewired                 | (5) Candelabra Base (E12)<br>sockets | cULus Dry Location Listed |
|                                              | 15 feet of wire supplied |                                      | 1-year Limited Warranty   |
| Mounting strap for outlet box                |                          | Lamp Type B                          | 5                         |
| included                                     | 120 V                    |                                      |                           |
|                                              |                          | Incandescent: 60-watt MAX per        |                           |
| six links of 9 gauge chain                   |                          | socket                               |                           |
| supplied (1)                                 |                          | LED: 12.5-watt MAX per socket        |                           |
| one 6", four 12" lengths of stem<br>included |                          | Fully dimmable with dimmable bulbs.  |                           |
|                                              |                          |                                      |                           |